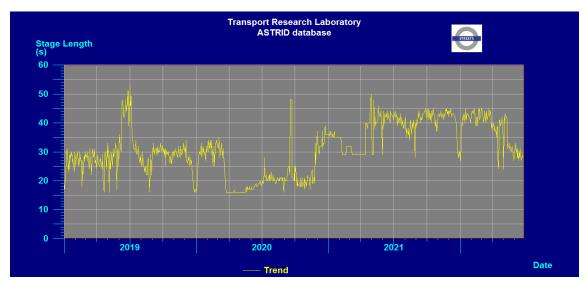

Average stage length between 07:00-1900 for Chiswick High Road – Eastbound and Westbound from 01/01/2019 until 24/06/2022

Average stage length between 07:00-1000 for Chiswick High Road – Eastbound and Westbound from 01/01/2019 until 24/06/2022