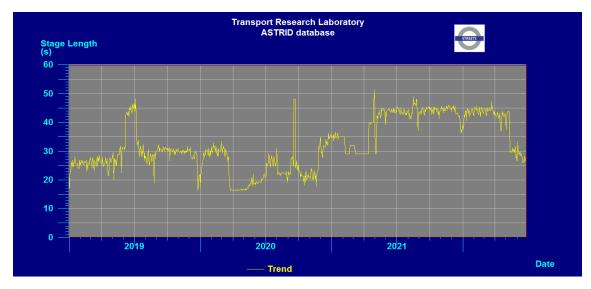

Average stage length between 07:00-1000 for Sutton lane north Northbound and Acton Lane southbound from 01/01/2019 until 24/06/2022

Average stage length between 16:00-1900 for Sutton lane north Northbound and Acton Lane southbound from 01/01/2019 until 24/06/2022