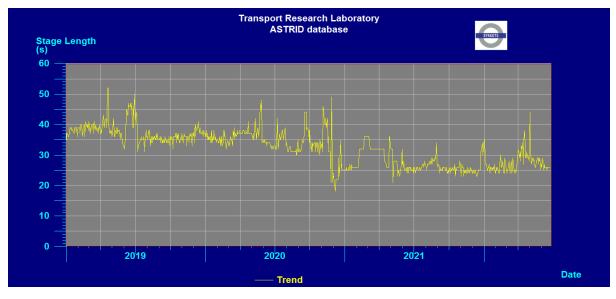

Average stage length between 07:00-1900 for Chiswick High Road – Eastbound and Westbound from 01/01/2019 until 24/06/2022

Average stage length between 07:00-1000 for Chiswick High Road – Eastbound and Westbound from 01/01/2019 until 24/06/2022

Average stage length between 16:00-1900 for Chiswick High Road – Eastbound and Westbound from 01/01/2019 until 24/06/2022

Average stage length between 07:00-1900 for Sutton lane north Northbound and Acton Lane southbound from 01/01/2019 until 24/06/2022