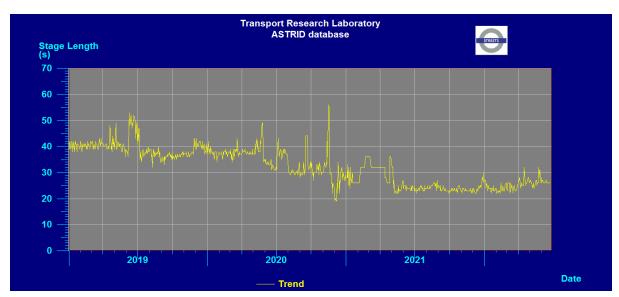

Average stage length between 16:00-1900 for Chiswick High Road – Eastbound and Westbound from 01/01/2019 until 24/06/2022

Average stage length between 07:00-1900 for Sutton lane north Northbound and Acton Lane southbound from 01/01/2019 until 24/06/2022