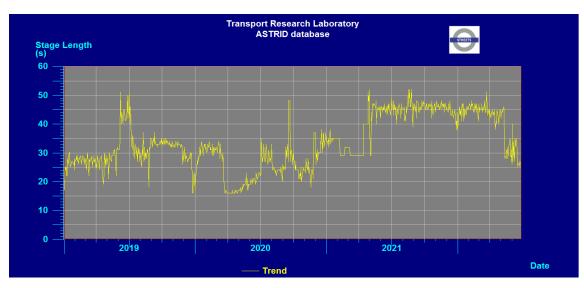

Average stage length between 07:00-1900 for Chiswick High Road – Eastbound and Westbound from 01/01/2019 until 24/06/2022

Average stage length between 07:00-1000 for Chiswick High Road – Eastbound and Westbound from 01/01/2019 until 24/06/2022

Average stage length between 16:00-1900 for Chiswick High Road – Eastbound and Westbound from 01/01/2019 until 24/06/2022

Average stage length between 07:00-1900 for Sutton lane north Northbound and Acton Lane southbound from 01/01/2019 until 24/06/2022