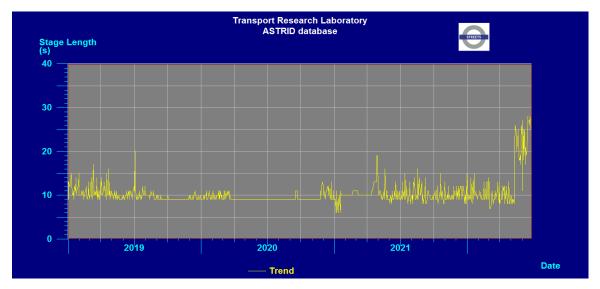

Average stage length between 07:00-1900 for Chiswick High Road – Eastbound and Westbound from 01/01/2019 until 24/06/2022

Average stage length between 07:00-1000 for Chiswick High Road – Eastbound and Westbound from 01/01/2019 until 24/06/2022