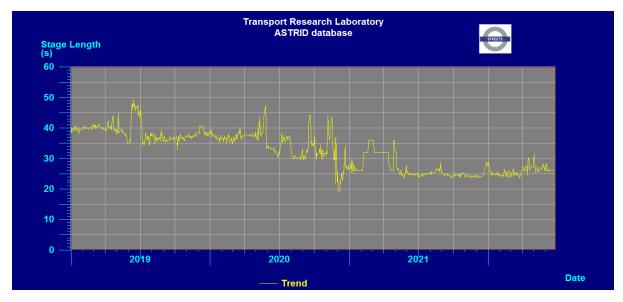

Average stage length between 07:00-1900 for Chiswick High Road – Eastbound and Westbound from 01/01/2019 until 24/06/2022

Average stage length between 07:00-1000 for Chiswick High Road – Eastbound and Westbound from 01/01/2019 until 24/06/2022