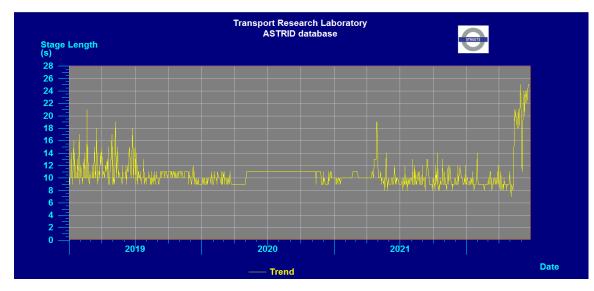

Average stage length between 07:00-1000 for Sutton lane north Northbound and Acton Lane southbound from 01/01/2019 until 24/06/2022

Average stage length between 16:00-1900 for Sutton lane north Northbound and Acton Lane southbound from 01/01/2019 until 24/06/2022