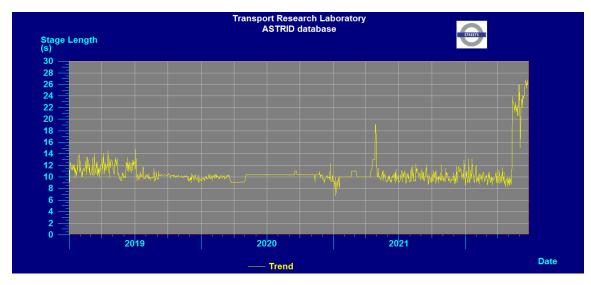

Average stage length between 16:00-1900 for Chiswick High Road – Eastbound and Westbound from 01/01/2019 until 24/06/2022

Average stage length between 07:00-1900 for Sutton lane north Northbound and Acton Lane southbound from 01/01/2019 until 24/06/2022

Average stage length between 07:00-1000 for Sutton lane north Northbound and Acton Lane southbound from 01/01/2019 until 24/06/2022

Average stage length between 16:00-1900 for Sutton lane north Northbound and Acton Lane southbound from 01/01/2019 until 24/06/2022